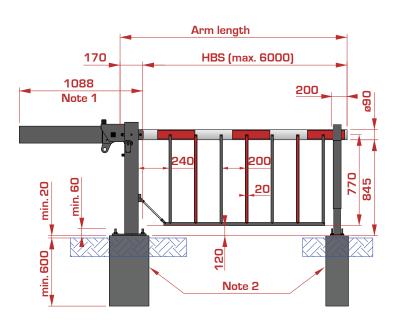

## Notes

- 1. Maximum value for HBS 4m u/i 9m and less for shorter arm lenghts. e.g. 700mm for HBS 2m and 900mm for HBS 3m.
- 2. Concrete footing
- Minimum protruding height above ground level = 20mm.
- Minimum embedment depth = 600mm (dependent on type of soil and frost line).

### Arm

Round aluminium tube, Ø 90 x 3mm