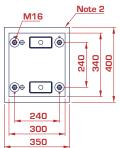

## Notes

- 1. Maximum value for HBS 4m u/i 9m and less for shorter arm lenghts. e.g. 700mm for HBS 2m and 900mm for HBS 3m.
- 2. Concrete footing
- Minimum protruding height above ground level = 20mm.
- Minimum embedment depth = 600mm (dependent on type of soil and frost line).