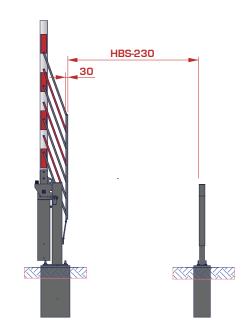

## Notes

- 1. Maximum value for HBS 4m u/i 9m and less for shorter arm lenghts. e.g. 700mm for HBS 2m and 900mm for HBS 3m.
- 2. Concrete footing
- Minimum protruding height above ground level = 20mm.
- Minimum embedment depth = 600mm (dependent on type of soil and frost line).