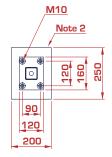

## Notes

- 1. Maximum value for HBS 4m u/i 9m and less for shorter arm lenghts. e.g. 700mm for HBS 2m and 900mm for HBS 3m.
- 2. Concrete footing
- Minimum protruding height above ground level = 20mm.
- Minimum embedment depth = 600mm (dependent on type of soil and frost line).