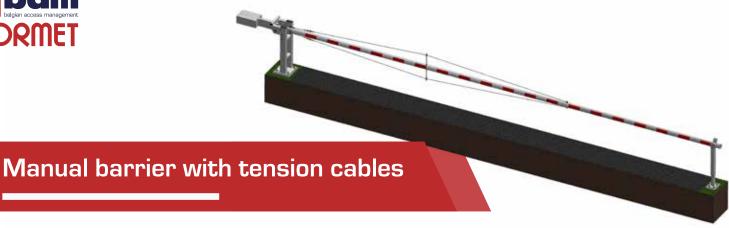

- Up to 9m (min. 6,2m)
- Closure possible with cylinder lock and padlock
- Can be locked in open or closed position

Round aluminium tube, Ø 90 x 3mm