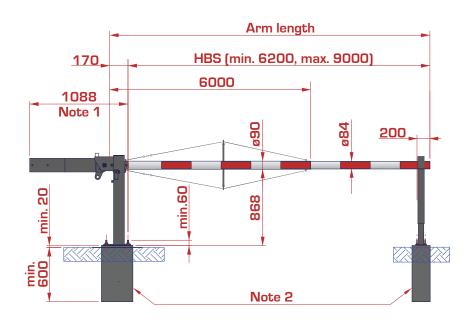

## **Technical drawings**

## Notes

- 1. Maximum value for HBS 4m u/i 9m and less for shorter arm lenghts.
- e.g. 700mm for HBS 2m and 900mm for HBS 3m.
- 2. Concrete footing
- Minimum protruding height above ground level = 20mm.
- Minimum embedment depth = 600mm (dependent on type of soil and frost line).