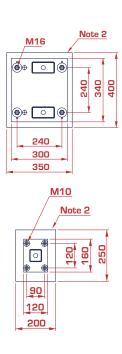

## Notes

- 1. Maximum value for HBS 4m u/i 9m and less for shorter arm lenghts.
- e.g. 700mm for HBS 2m and 900mm for HBS 3m.
- 2. Concrete footing
- Minimum protruding height above ground level = 20mm.
- Minimum embedment depth = 600mm (dependent on type of soil and frost line).