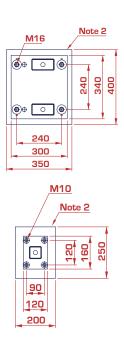

#### Notes

- 1. Maximum value for HBS 4m u/i 9m and less for shorter arm lenghts. e.g. 700mm for HBS 2m and 900mm for HBS 3m.
- 2. Concrete footing
- Minimum protruding height above ground level = 20mm.
- Minimum embedment depth = 600mm (dependent on type of soil and frost line).