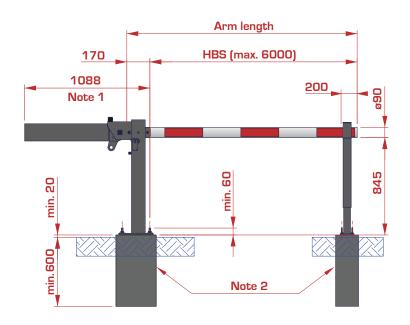

## **Technical drawings**

#### Notes

- 1. Maximum value for HBS 4m u/i 9m and less for shorter arm lenghts. e.g. 700mm for HBS 2m and 900mm for HBS 3m.
- 2. Concrete footing
- Minimum protruding height above ground level = 20mm.
- Minimum embedment depth = 600mm (dependent on type of soil and frost line).

### Arm

Round aluminium tube, Ø 90 x 3mm