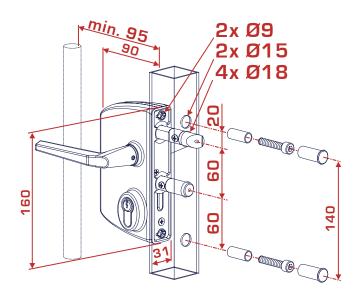

## Gate lock

## Surface-mounted gate lock

High quality gate lock from high quality with aluminum housing and stainless steel interior for surface mounting. This lock is recommended for all your industrial fencing. The 20 mm continuous adjustability of both pins allows you to fine tune each gate for optimal locking. A solid stainless steel depth spring of 23 mm ensures secure locking.

| ISO 9227 KTL/E           |               |
|--------------------------|---------------|
| Stainless steel interior |               |
| Mounting                 | Left or right |
| Adjustable pin length    | Up to 20mm    |



## **Technical information**





Your safe partner in access