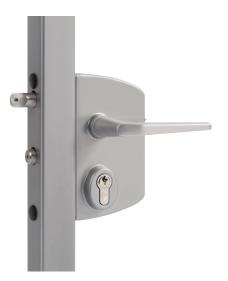

## Surface-mounted gate lock

High quality gate lock from high quality with aluminum housing and stainless steel interior for surface mounting. This lock is recommended for all your industrial fencing. The 20 mm continuous adjustability of both pins allows you to fine tune each gate for optimal locking. A solid stainless steel depth spring of 23 mm ensures secure locking.

| ISO 9227 KTL/E           |               |
|--------------------------|---------------|
| Stainless steel interior |               |
| Mounting                 | Left or right |
| Adjustable pin length    | Up to 20mm    |