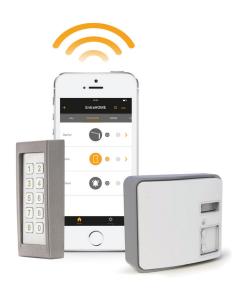

# **Entrahome**

## With the addition of the Cifero Code keyboard

Entrahome is an app that is installed on a smartphone. This app functions as a platform to manage the entire access.

The Entrahome app allows the gate to be activated, managed and controlled remotely.

The app allows up to 100 users. With the addition of the Cifero code keyboard, each of these users can be personalized by, for example, having their own code that is only active during certain times.

## Cifero code keyboard

With the addition of the Cifero code keyboard to the Entrahome system, allows you to full personalize every user. Each user can have their own unique code. That's handy for:

- Contractors who visit when you're not home
- Cleaning services
- Deliverers
- Blocking access to certain areas
- ..