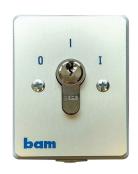

## With on/off switch

With an on/off switch, you have the option to turn off the gate or barrier on or off permanently.

### Dimensions (WxHxD)

- Surface mounted: 74mm x 74mm x 50mm
- Recessed: 74mm x 74mm x 50mm

Your safe partner in access

info@bambormet.be

Ambachtstraat 1137, 3850 Nieuwerkerken, Belgium