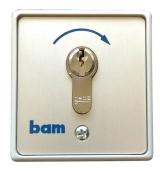

## With impulse switch

A key lock with an impulse switch sends a one-time signal when the key gets turned. As this happens, a one-time signal gets sent to the gate or barrier and signals for it to open.

#### Dimensions (WxHxD)

- Surface mounted: 74mm x 74mm x 50mm
- Recessed: 74mm x 74mm x 50mm