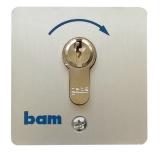

## With impulse switch

A key lock with an impulse switch sends a one-time signal when the key gets turned. As this happens, a one-time signal gets sent to the gate or barrier and signals for it to open.

#### Dimensions (WxHxD)

- Surface mounted: 74mm x 74mm x 50mm
- Recessed: 74mm x 74mm x 50mm