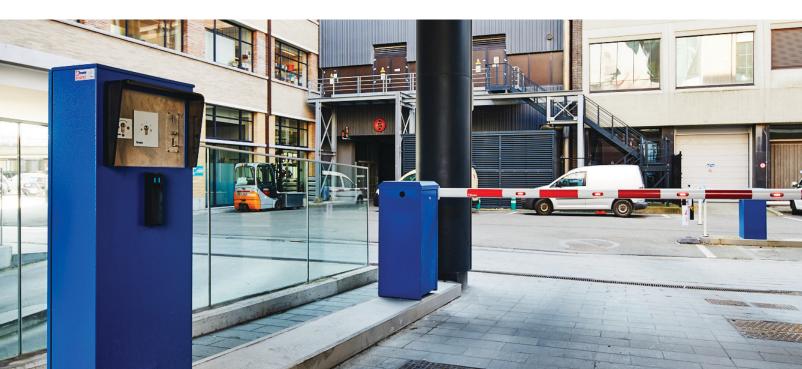

# **Key locks**With impulse or on/off switch

## With impulse switch

A key lock with an impulse switch sends a one-time signal when the key gets turned. As this happens, a one-time signal gets sent to the gate or barrier and signals for it to open.

## With on/off switch

With an on/off switch, you have the option to turn off the gate or barrier on or off permanently.