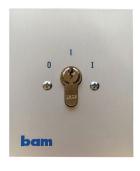

## With on/off switch

With an on/off switch, you have the option to turn off the gate or barrier on or off permanently.

### Dimensions (WxHxD)

- Surface mounted: 74mm x 74mm x 50mm
- Recessed: 74mm x 74mm x 50mm

Your safe partner in access

info@bambormet.be

Ambachtstraat 1137, 3850 Nieuwerkerken, Belgium