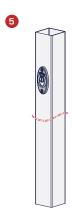

The keysafe has a front cover and cilindrical housing made of stainless steel. The safe itself, gets made out of aluminium and gets locked with a cilinder lock. Thanks to the Quick-Fix system mounting the keysafe is simple and easy.

## Mounting

Your safe partner in access

info@bambormet.be

Ambachtstraat 1137, 3850 Nieuwerkerken, Belgium