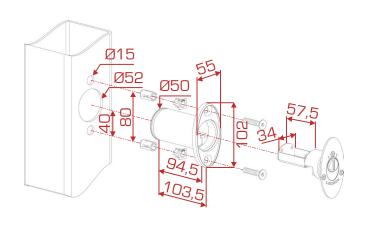

## **Technical information**

The keysafe has a front cover and cilindrical housing made of stainless steel. The safe itself, gets made out of aluminium and gets locked with a cilinder lock. Thanks to the Quick-Fix system mounting the keysafe is simple and easy.