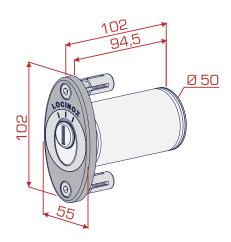

## Keysafe

## Safe storage of gate keys

A keysafe is a safe where the keys to gate are stored.

The key to this safe has to be saved close to the gate so that emergency services can easily find them and access the premises without forcing open the gate.

The keysafe has a front cover and cilindrical housing made of stainless steel. The safe itself, gets made out of aluminium and gets locked with a cilinder lock. Thanks to the Quick-Fix system mounting the keysafe is simple and easy.



## **Technical information**





## Mounting













Your safe partner in access

info@bambormet.be



Ambachtstraat 1137, 3850 Nieuwerkerken, Belgium