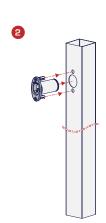

The keysafe has a front cover and cilindrical housing made of stainless steel. The safe itself, gets made out of aluminium and gets locked with a cilinder lock. Thanks to the Quick-Fix system mounting the keysafe is simple and easy.

## Mounting

Your safe partner in access

info@bambormet.be

Ambachtstraat 1137, 3850 Nieuwerkerken, Belgium