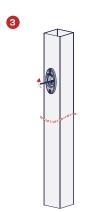

The keysafe has a front cover and cilindrical housing made of stainless steel. The safe itself, gets made out of aluminium and gets locked with a cilinder lock. Thanks to the Quick-Fix system mounting the keysafe is simple and easy.

## Mounting

Your safe partner in access

info@bambormet.be

Ambachtstraat 1137, 3850 Nieuwerkerken, Belgium