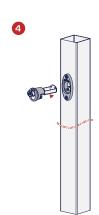

The keysafe has a front cover and cilindrical housing made of stainless steel. The safe itself, gets made out of aluminium and gets locked with a cilinder lock. Thanks to the Quick-Fix system mounting the keysafe is simple and easy.

## Mounting

Your safe partner in access

info@bambormet.be

Ambachtstraat 1137, 3850 Nieuwerkerken, Belgium